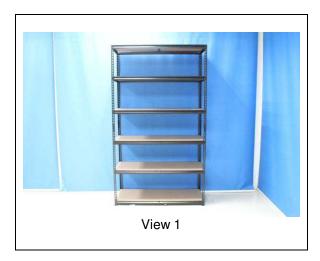

## SAMPLE INFORMATION AND PICTURES

Weight: 33.10 kg

Overall Dimensions: 1200 mm W x 460 mm D x 2090 mm H

Other Dimensions: /

## Sample as Received

Unless otherwise agreed in writing, this document is issued by the Company subject to its General Conditions of Service printed overleaf, available on request or accessible at <a href="http://www.sgs.com/en/Terms-and-Conditions.aspx">http://www.sgs.com/en/Terms-and-Conditions.aspx</a> and, for electronic format documents, subject to Terms and Conditions for Electronic Documents at <a href="http://www.sgs.com/en/Terms-and-Conditions/Terms-and-Document.aspx">http://www.sgs.com/en/Terms-and-Conditions/Terms-and-Document.aspx</a>. Attention is drawn to the limitation of liability, indemnification and jurisdiction issues defined therein. Any holder of this document is advised that information contained hereon reflects the Company's sindings at the time of its intervention only and within the limits of Client's instructions, if any. The Company's sole responsibility is to its Client and this document does not exonerate parties to a transaction from exercising all their rights and obligations under the transaction documents. This document cannot be reproduced except in full, without prior written approval of the Company. Any unauthorized alteration, forgery or faisification of the content or appearance of this document is unlawful and offenders may be prosecuted to the fullest extent of the law. Unless otherwise stated the results shown in this test report refer only to the sample(s) tested and such sample(s) are retained for 30 days only.