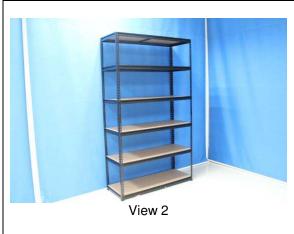

## SAMPLE INFORMATION AND PICTURES

Weight: 33.10 kg

Overall Dimensions: 1200 mm W x 460 mm D x 2090 mm H

Other Dimensions: /

## Sample as Received

Unless otherwise agreed in writing, this document is issued by the Company subject to its General Conditions of Service printed overleaf, available on request or accessible at <a href="http://www.sgs.com/en/Terms-and-Conditions.aspx">http://www.sgs.com/en/Terms-and-Conditions.aspx</a> and, for electronic format documents, subject to Terms and Conditions for Electronic Documents at <a href="http://www.sgs.com/en/Terms-and-Conditions/Terms-and-Document.aspx">http://www.sgs.com/en/Terms-and-Conditions/Terms-and-Document.aspx</a>. Attention is drawn to the limitation of liability, indemnification and jurisdiction issues defined therein. Any holder of this document is advised that information contained hereon reflects the Company's sindings at the time of its intervention only and within the limits of Client's instructions, if any. The Company's sole responsibility is to its Client and this document does not exonerate parties to a transaction from exercising all their rights and obligations under the transaction documents. This document cannot be reproduced except in full, without prior written approval of the Company. Any unauthorized alteration, forgery or faisification of the content or appearance of this document is unlawful and offenders may be prosecuted to the fullest extent of the law. Unless otherwise stated the results shown in this test report refer only to the sample(s) tested and such sample(s) are retained for 30 days only.